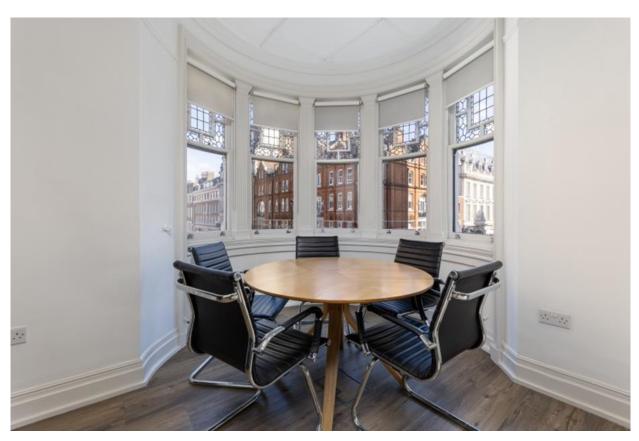

The second-floor accommodation comprises contemporary styled offices with wood floors and plaster ceilings, uniquely all front facing overlooking Wigmore Street and Wimpole Street, being fully fitted and furnished to a high standard.

#### **AMENITIES**

- \* Attractive prominent period corner building
- \* Exquisite offices all front facing
- \* Contemporary finishes with plaster ceilings
- \* High ceilings 3.13m on ground floor
- \* Recessed lighting
- \* High quality wood laminate floors
- \* Passenger Lift
- \* Comfort Cooling
- \* Original leaded light windows
- \* Underfloor trunking and network cabled
- \* High quality male and female WC facilities
- \* Rent not subject to VAT