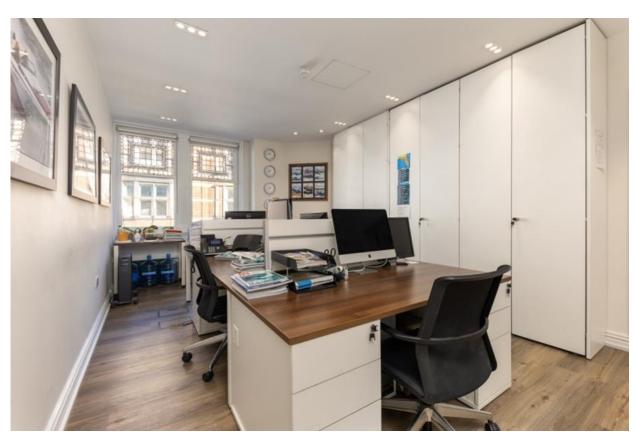

The second-floor accommodation comprises contemporary styled offices with wood floors and plaster ceilings, uniquely all front facing overlooking Wigmore Street and Wimpole Street, being fully fitted and furnished to a high standard.

#### **AMENITIES**

- \* Attractive prominent period corner building
- \* Exquisite offices all front facing
- \* Contemporary finishes with plaster ceilings
- \* High ceilings 3.13m on ground floor
- \* Recessed lighting
- \* High quality wood laminate floors
- \* Passenger Lift
- \* Comfort Cooling
- \* Original leaded light windows
- \* Underfloor trunking and network cabled
- \* High quality male and female WC facilities
- \* Rent not subject to VAT

## Second floor