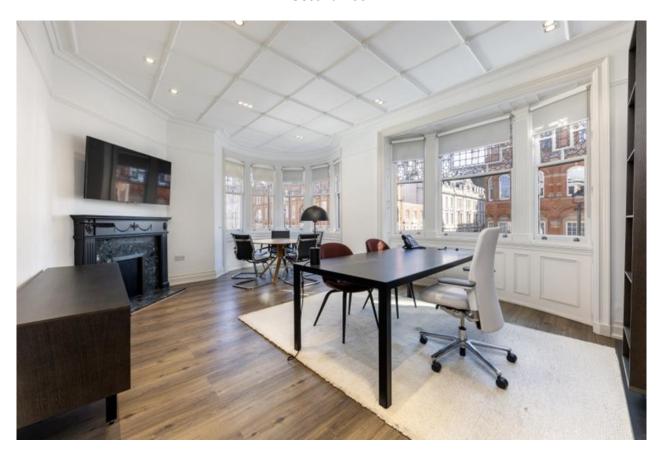

The second-floor accommodation comprises contemporary styled offices with wood floors and plaster ceilings, uniquely all front facing overlooking Wigmore Street and Wimpole Street, being fully fitted and furnished to a high standard.

#### **AMENITIES**

- \* Attractive prominent period corner building
- \* Exquisite offices all front facing
- \* Contemporary finishes with plaster ceilings
- \* High ceilings 3.13m on ground floor
- \* Recessed lighting
- \* High quality wood laminate floors
- \* Passenger Lift
- \* Comfort Cooling
- \* Original leaded light windows
- \* Underfloor trunking and network cabled
- \* High quality male and female WC facilities
- \* Rent not subject to VAT