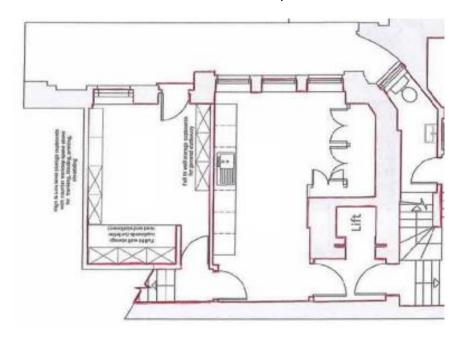

The second-floor accommodation comprises contemporary styled offices with wood floors and plaster ceilings, uniquely all front facing overlooking Wigmore Street and Wimpole Street, being fully fitted and furnished to a high standard.

Ground floor 430 sq ft 40 sq m Lower Ground floor 355 sq ft 33 sq m Second floor 1,060 sq ft 98 sq m

**VIEWING** 

Daniel Isaacs Wiltshire Daniels 020 7529 5559 dbi@wiltshiredaniels.com

Ground floor plan

Lower Ground floor plan

Second floor plan

## Second floor