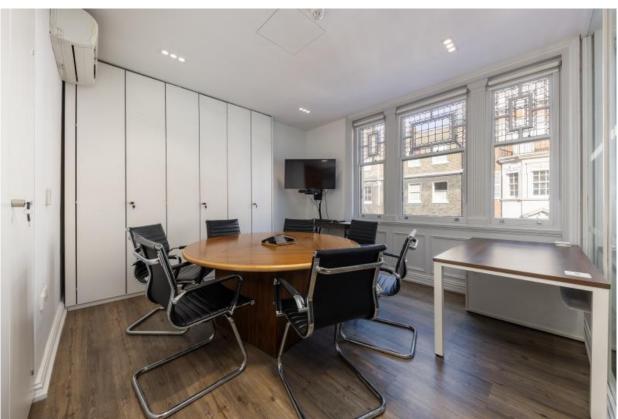

The second-floor accommodation comprises contemporary styled offices with wood floors and plaster ceilings, uniquely all front facing overlooking Wigmore Street and Wimpole Street, being fully fitted and furnished to a high standard.

#### **AMENITIES**

- \* Attractive prominent period corner building
- \* Exquisite offices all front facing
- \* Contemporary finishes with plaster ceilings
- \* High ceilings 3.13m on ground floor
- \* Recessed lighting
- \* High quality wood laminate floors
- \* Passenger Lift
- \* Comfort Cooling
- \* Original leaded light windows
- \* Underfloor trunking and network cabled
- \* High quality male and female WC facilities
- \* Rent not subject to VAT