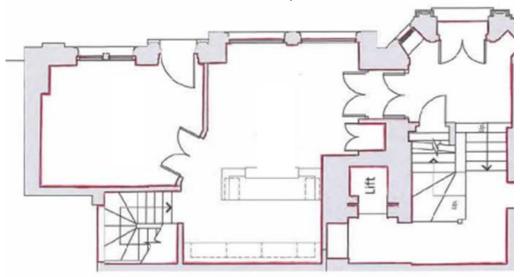

There are also additional lower ground offices which can be taken with or without the ground floor, which could have its own internal staircase thus creating a self-contained ground & lower ground floor with its own entrance.

Ground floor 430 sq ft 40 sq m Lower Ground floor 355 sq ft 33 sq m Second floor 1,060 sq ft 98 sq m

**VIEWING** 

Daniel Isaacs Wiltshire Daniels 020 7529 5559 dbi@wiltshiredaniels.com

Ground floor plan

Lower Ground floor plan

Second floor plan

## Lower Ground floor

Entrance foyer