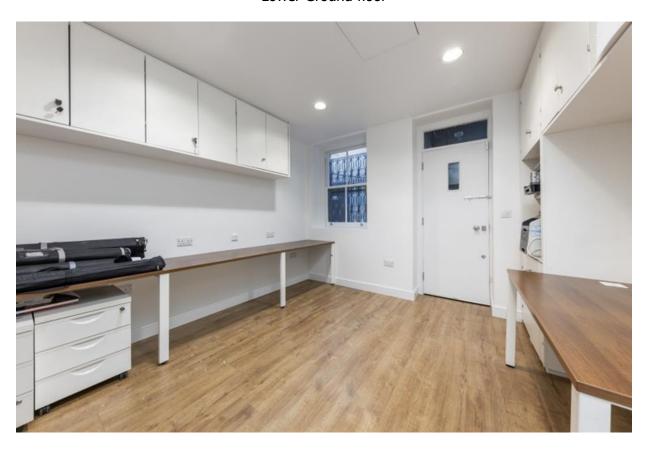

There are also additional lower ground offices which can be taken with or without the ground floor, which could have its own internal staircase thus creating a self-contained ground & lower ground floor with its own entrance.

## Lower Ground floor

Entrance foyer